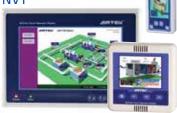

# Touch Screen NVP215PE 21.5" NVP156PE 15.6" NVP121PE 12.1"

logging with web embedded for

**GATEWAY** 

Variable air volume Actuator with inbuilt controller

DAC

# Human Machine Interface

NVT operator displays (touch screen & custom 3D graphics) can access and monitor any device on the network and change points. 7/12/15/21 inch version also displays scheduling.