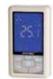

### MFC

MFC operator controller, can access and monitor only device connected to, on/off, mode, fan speed and temperature setting.