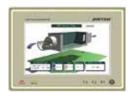

### DST

DST operator display (touch screen), custom 3D graphics, can access and monitor, change points, connected to individual device only