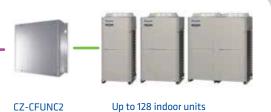

### Panasonic VRF gateway protocol converter

Approved and lab tested byPanasonic, connects to CZ-CFUNC2

EIM expansion module to connect

to GC/WC/DAC/DSC to provide

additional input and outputs