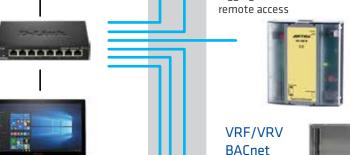

## Expansion Input/ Output Module

DIN devices, field expansion module containing no program, connect to network for additional inputs and outputs

### DIN

**EIMXM** 

**EIM** 