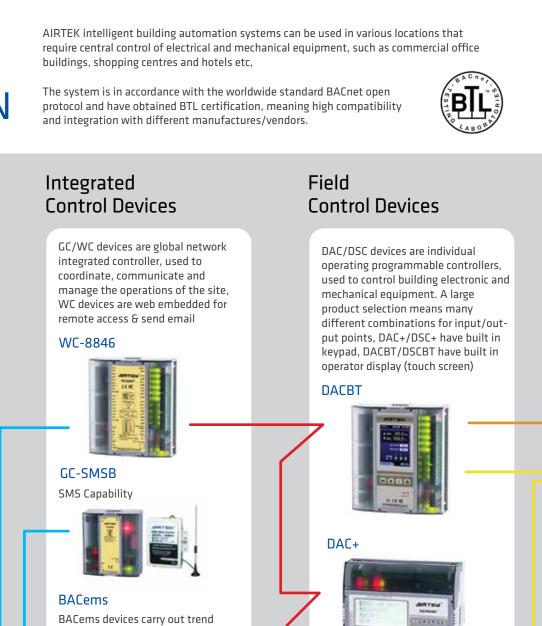

# COMPLETE BUILDING INTEGRATION

Management

BACsoft is the windows based

to access and monitor all field

software with 3D graphics, it is used

Layer

devices



# Touch Screen NVP215PE 21.5" NVP156PE 15.6" NVP121PE 12.1"







logging with web embedded for

**GATEWAY** 





Variable air volume Actuator with inbuilt controller



DAC





## Expansion Input/ Output Module

DIN devices, field expansion module containing no program, connect to network for additional inputs and outputs

### DIN

**EIMXM** 

**EIM** 



# Human Machine Interface

NVT operator displays (touch screen & custom 3D graphics) can access and monitor any device on the network and change points. 7/12/15/21 inch version also displays scheduling.

#### **NVT**



### MFC



MFC operator controller, can access and monitor only device connected to, on/off, mode, fan speed and temperature setting.

### DST



DST operator display (touch screen), custom 3D graphics, can access an